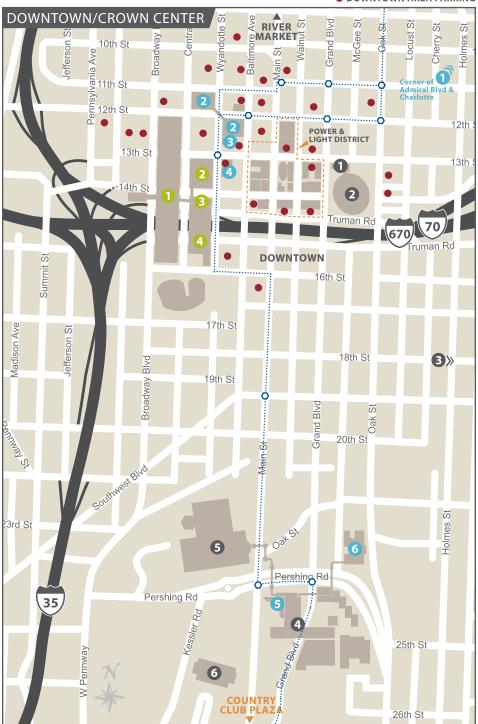

DOWNTOWN AREA PARKING

## **CONVENTION CENTER**

- 1. H. Roe Bartle Hall 2. Municipal Auditorium/Music Hall
- 3. Conference Center
- 4. Grand Ballroom

## AREAS OF INTEREST

- 1. College Basketball Experience
- 2. Sprint Center
- 3. 18th & Vine Historic Jazz District
- 4. Crown Center
- 5. Union Station
- 6. National WWI Museum at Liberty Memorial

## **HOTELS**

- 1. Comfort Inn & Suites Downtown
- 2. Marriott Downtown
- 3. Holiday Inn Aladdin
- 4. Crowne Plaza Hotel
- 5. Westin Crown Center
- 6. Hyatt Regency Crown Center
- 7. Marriott Country Club Plaza

O MAX Stop VisitKC.com