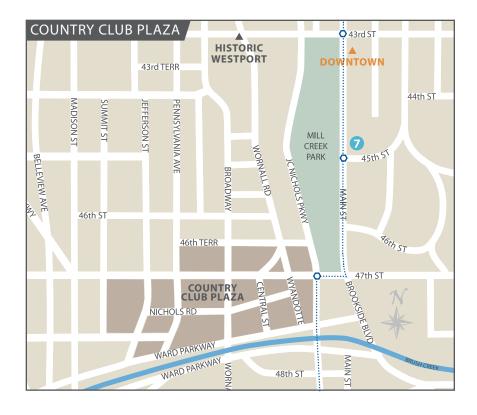

## **HOTELS**

- 1. Comfort Inn & Suites Downtown
- 2. Marriott Downtown
- 3. Holiday Inn Aladdin
- 4. Crowne Plaza Hotel
- 5. Westin Crown Center
- 6. Hyatt Regency Crown Center
- 7. Marriott Country Club Plaza